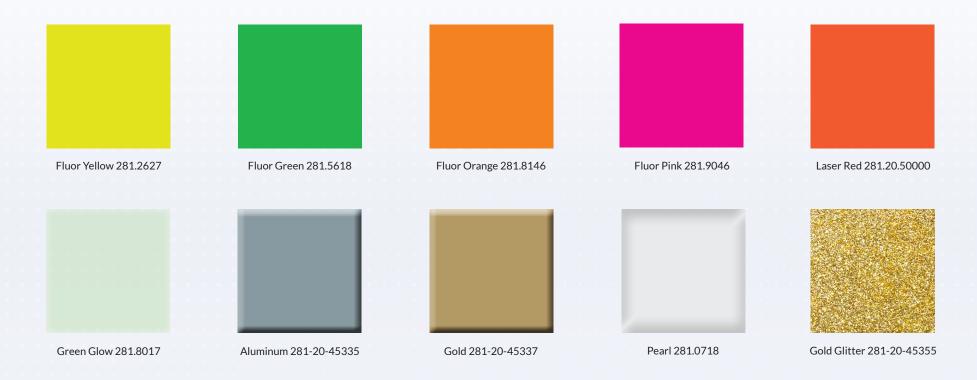

## STANDARD COLOR PALETTE FOR LSR

Holland Colours imagines, creates and manufactures the highest quality liquid colorants and additives available.





## LSR STANDARD COLORS







Standard Colors comply with FDA 21 CFR 177.2600 and 21 CFR 178.3297. Custom colors are available upon request.

HM Royal LSR colors

## **METALLICS & FLUORESCENTS**







Silver Glitter 281-20-45357

## DISCLAIMER

The information contained in this document has been prepared for presentation and promotional purposes and should only be used for guidance. This information should not be considered as a guarantee under any circumstances. Holland Colours makes no warranty, expressed or implied and gives no permission to practice any patented invention without a license and assumes no legal liability or responsibility for the accuracy, completeness or usefulness of any information contained herein and cannot accept liability for any injury, loss or damage resulting from reliance upon such information. All sales of Holland Colours products shall be subjected to the General conditions of Sale and Delivery of Holland Colours.



HM Royal LSR colors