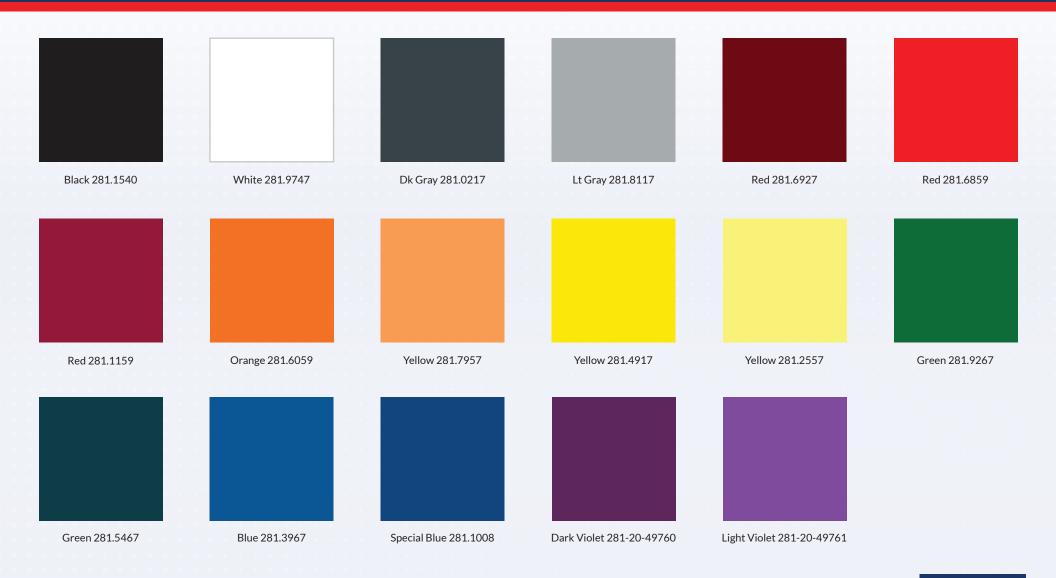

## LSR STANDARD COLORS

Standard Colors comply with FDA 21 CFR 177.2600 and 21 CFR 178.3297. Custom colors are available upon request.

HM Royal LSR colors

HM Royal LSR colors