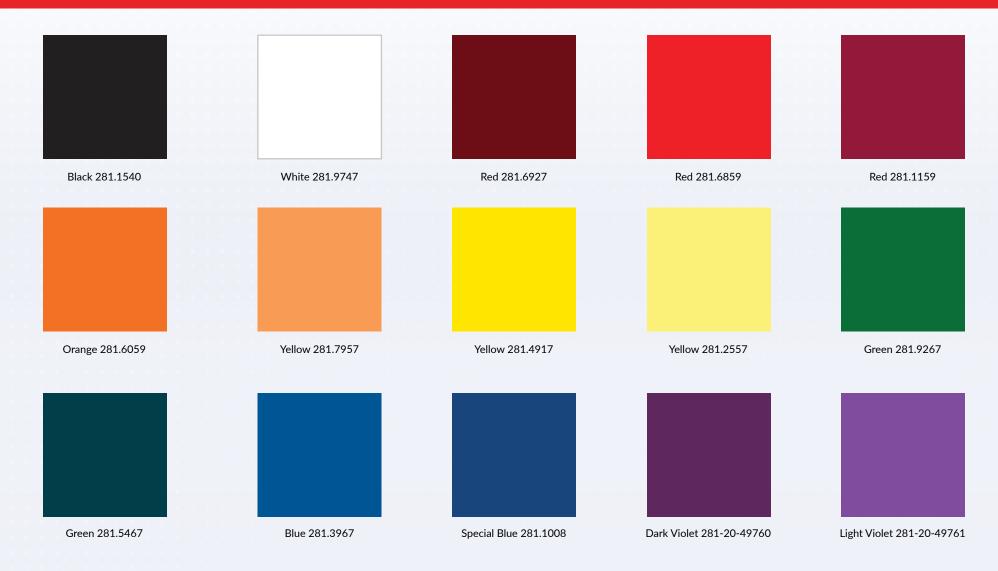

## LSR STANDARD COLORS

Standard Colors comply with FDA 21 CFR 177.2600 and 21 CFR 178.3297. Custom colors are available upon request.

## **METALLICS & FLUORESCENTS**

Silver Glitter 281-20-45357